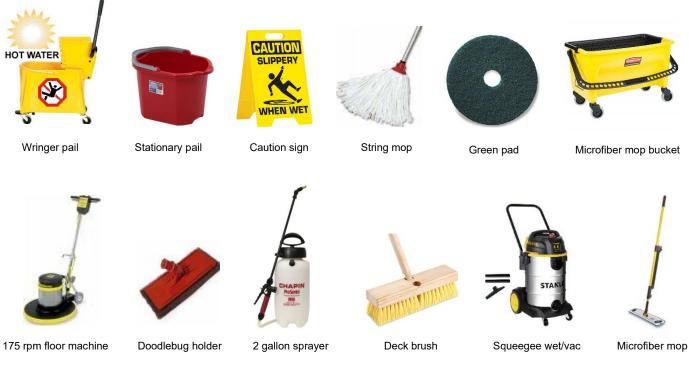

## EQUIPMENT YOU WILL NEED FOR EACH 3 PERSON CREW:

1 Wringer pail / (1) 15 quart (15 litre) stationary pail / 2 Caution signs / 2 String mops / (1) 17" 175 rpm rotary floor machine with 1 case of blue pads / 1 Doodlebug applicator with green pads / 1 Heavy duty 2 gallon sprayer for Safe Solution<sup>®</sup> TRES / 1 Deck brush / 1 Squeegee wet/vac(s) / 3 Protective eye wear / 3 Organic vapor masks / 1 Microfiber mop bucket / 2 Microfiber mops